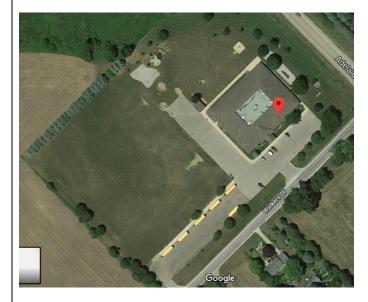

# Henk Van Dyk Soccer Complex – Yorkview Community Park

189 York St, Strathroy, Ontario N7G 4A1 GPS Address: 42 961115, -81 603578

| 2 - Full Size Pitches (with lights) typical game time is 6:45pm & 8:30pm                                                                                            |
|---------------------------------------------------------------------------------------------------------------------------------------------------------------------|
| 2 – Temporary ¾ Size 7v7 Pitches (with lights) typical game time is 6:45pm                                                                                          |
| 4 - ¾ size 7v7 Pitches typical game time is 6:45pm                                                                                                                  |
| 2 – Mini Soccer 5v5 Pitches (Temporary) typical game time is 6:45pm                                                                                                 |
| Starts May 1st – October 1st (22 Weeks)                                                                                                                             |
| TBD                                                                                                                                                                 |
| Ricco Foods Soccer Clubhouse – Capacity of 80 people, meeting room & equipment storage                                                                              |
| 3 Benches on Stadium Field 1 – 150 person capacity                                                                                                                  |
| 1 Home and 1 Visitor, includes showers and additional washrooms                                                                                                     |
| 4 inside & 1 portable washrooms                                                                                                                                     |
| 280 Players during one time slot                                                                                                                                    |
| Accommodates up to 300 vehicles surrounding the park.                                                                                                               |
| Line Painting (once a week), grass cutting (twice a week), irrigation system for entire complex (daily), lawn rolling (twice a year), & de-thatching (twice a year) |
|                                                                                                                                                                     |