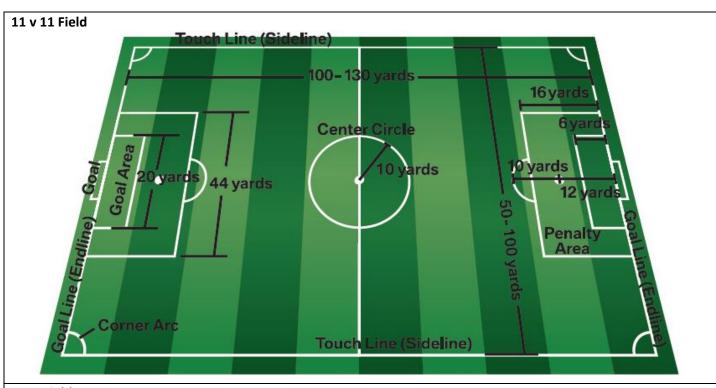

### **Strathroy United FC Pitch Dimensions**

#### Henk VanDyk Soccer Complex – Yorkview Community Park, 189 York Street, Strathroy, Ontario, Canada

| Field            | Game Type | Paint Colour | Dimensions (In Meters)         |
|------------------|-----------|--------------|--------------------------------|
| Stadium          | 11v11     | White        | 50 x 100 (min) 100 x 130 (max) |
| VD1              | 11v11     | White        | 50 x 100 (min) 100 x 130 (max) |
| VD2              | 7v7       | Blue         | 30 x 40 (min) 36 x 55 (max)    |
| VD3              | 7v7       | Blue         | 30 x 40 (min) 36 x 55 (max)    |
| VD4 – VD5        | 7v7       | White        | 30 x 40 (min) 36 x 55 (max)    |
| VD6 – VD7 (Temp) | 5v5       | White        | 25 x 30 (min) 30 x 36 (max)    |
| VD8 (Temp)       | 7v7       | Blue         | 30 x 40 (min) 36 x 55 (max)    |
| VD9 (Temp)       | 7v7       | Blue         | 30 x 40 (min) 36 x 55 (max)    |

#### Cuddy Fields - 96 Kittridge Ave E, Strathroy, ON N7G 2A8

| CD1 | 11v11 | White | 50 x 100 (min) 100 x 130 (max) |
|-----|-------|-------|--------------------------------|
| CD2 | 11v11 | White | 50 x 100 (min) 100 x 130 (max) |
| CD3 | 7v7   | White | 30 x 40 (min) 36 x 55 (max)    |
| CD4 | 7v7   | White | 30 x 40 (min) 36 x 55 (max)    |
| CD5 | 9v9   | Blue  | 42 x 60 (min) 55 x 75 (max)    |
| CD6 | 9v9   | Blue  | 42 x 60 (min) 55 x 75 (max)    |
| CD7 | 9v9   | Blue  | 42 x 60 (min) 55 x 75 (max)    |
| CD8 | 9v9   | Blue  | 42 x 60 (min) 55 x 75 (max)    |

#### Gemini Sportsplex - 667 Adair Blvd, Strathroy, ON N7G 3H8

| GEM1 | 11v11 | White | 50 x 100 (min) 100 x 130 (max) |
|------|-------|-------|--------------------------------|
| GEM2 | 11v11 | White | 50 x 100 (min) 100 x 130 (max) |
| GEM3 | 11v11 | White | 50 x 100 (min) 100 x 130 (max) |
| GEM4 | 11v11 | White | 50 x 100 (min) 100 x 130 (max) |
| GEM5 | 9v9   | Blue  | 42 x 60 (min) 55 x 75 (max)    |
| GEM6 | 9v9   | Blue  | 42 x 60 (min) 55 x 75 (max)    |
| GEM7 | 9v9   | Blue  | 42 x 60 (min) 55 x 75 (max)    |
| GEM8 | 9v9   | Blue  | 42 x 60 (min) 55 x 75 (max)    |

#### Bethel Creekside Soccer Fields - 24485 County Road 81, Strathroy, ON N7G 1A8

| CS1       | 11v11 | White | 50 x 100 (min) 100 x 130 (max) |
|-----------|-------|-------|--------------------------------|
| CS2       | 9v9   | Blue  | 42 x 60 (min) 55 x 75 (max)    |
| CS3       | 9v9   | Blue  | 42 x 60 (min) 55 x 75 (max)    |
| CS4 – CS7 | 5v5   | White | 25 x 30 (min) 30 x 36 (max)    |