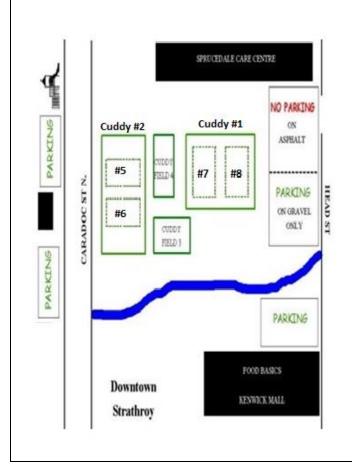

# **Cuddy Soccer Complex**

155 Caradoc St. North, Strathroy, ON N7G 2A8 GPS Address: 42.962129, -81.624204

|                 | to the term of the |
|-----------------|--------------------------------------------------------------------------------------------------------------------------------------------------------------------------------------------------------------------------------------------------------------------------------------------------------------------------------------------------------------------------------------------------------------------------------------------------------------------------------------------------------------------------------------------------------------------------------------------------------------------------------------------------------------------------------------------------------------------------------------------------------------------------------------------------------------------------------------------------------------------------------------------------------------------------------------------------------------------------------------------------------------------------------------------------------------------------------------------------------------------------------------------------------------------------------------------------------------------------------------------------------------------------------------------------------------------------------------------------------------------------------------------------------------------------------------------------------------------------------------------------------------------------------------------------------------------------------------------------------------------------------------------------------------------------------------------------------------------------------------------------------------------------------------------------------------------------------------------------------------------------------------------------------------------------------------------------------------------------------------------------------------------------------------------------------------------------------------------------------------------------------|
| Details:        | 2 - Full Size Pitches (one with lights) typical game time is 6:45pm & 8:30pm                                                                                                                                                                                                                                                                                                                                                                                                                                                                                                                                                                                                                                                                                                                                                                                                                                                                                                                                                                                                                                                                                                                                                                                                                                                                                                                                                                                                                                                                                                                                                                                                                                                                                                                                                                                                                                                                                                                                                                                                                                                   |
|                 | 4 - ¾ size 9v9 Pitches typical game time is 6:45pm                                                                                                                                                                                                                                                                                                                                                                                                                                                                                                                                                                                                                                                                                                                                                                                                                                                                                                                                                                                                                                                                                                                                                                                                                                                                                                                                                                                                                                                                                                                                                                                                                                                                                                                                                                                                                                                                                                                                                                                                                                                                             |
|                 | 2 - ¾ size 7v7 Pitches typical game time is 6:45pm                                                                                                                                                                                                                                                                                                                                                                                                                                                                                                                                                                                                                                                                                                                                                                                                                                                                                                                                                                                                                                                                                                                                                                                                                                                                                                                                                                                                                                                                                                                                                                                                                                                                                                                                                                                                                                                                                                                                                                                                                                                                             |
| 뷰Season:        | Starts May 1 <sup>st</sup> – October 1 <sup>st</sup> (22 Weeks)                                                                                                                                                                                                                                                                                                                                                                                                                                                                                                                                                                                                                                                                                                                                                                                                                                                                                                                                                                                                                                                                                                                                                                                                                                                                                                                                                                                                                                                                                                                                                                                                                                                                                                                                                                                                                                                                                                                                                                                                                                                                |
| Festivals:      | TBD                                                                                                                                                                                                                                                                                                                                                                                                                                                                                                                                                                                                                                                                                                                                                                                                                                                                                                                                                                                                                                                                                                                                                                                                                                                                                                                                                                                                                                                                                                                                                                                                                                                                                                                                                                                                                                                                                                                                                                                                                                                                                                                            |
| Accommodation:  | None, only equipment storage                                                                                                                                                                                                                                                                                                                                                                                                                                                                                                                                                                                                                                                                                                                                                                                                                                                                                                                                                                                                                                                                                                                                                                                                                                                                                                                                                                                                                                                                                                                                                                                                                                                                                                                                                                                                                                                                                                                                                                                                                                                                                                   |
| Seating:        | Not Provided.                                                                                                                                                                                                                                                                                                                                                                                                                                                                                                                                                                                                                                                                                                                                                                                                                                                                                                                                                                                                                                                                                                                                                                                                                                                                                                                                                                                                                                                                                                                                                                                                                                                                                                                                                                                                                                                                                                                                                                                                                                                                                                                  |
| Dressing rooms: | n/a                                                                                                                                                                                                                                                                                                                                                                                                                                                                                                                                                                                                                                                                                                                                                                                                                                                                                                                                                                                                                                                                                                                                                                                                                                                                                                                                                                                                                                                                                                                                                                                                                                                                                                                                                                                                                                                                                                                                                                                                                                                                                                                            |
| Washrooms:      | 2 portable washrooms                                                                                                                                                                                                                                                                                                                                                                                                                                                                                                                                                                                                                                                                                                                                                                                                                                                                                                                                                                                                                                                                                                                                                                                                                                                                                                                                                                                                                                                                                                                                                                                                                                                                                                                                                                                                                                                                                                                                                                                                                                                                                                           |
| Capacity:       | 100 Players during one time slot                                                                                                                                                                                                                                                                                                                                                                                                                                                                                                                                                                                                                                                                                                                                                                                                                                                                                                                                                                                                                                                                                                                                                                                                                                                                                                                                                                                                                                                                                                                                                                                                                                                                                                                                                                                                                                                                                                                                                                                                                                                                                               |
| Parking:        | Accommodates up to 100 vehicles surrounding the park.                                                                                                                                                                                                                                                                                                                                                                                                                                                                                                                                                                                                                                                                                                                                                                                                                                                                                                                                                                                                                                                                                                                                                                                                                                                                                                                                                                                                                                                                                                                                                                                                                                                                                                                                                                                                                                                                                                                                                                                                                                                                          |
| Maintenance:    | Line Painting (once a week), grass cutting (twice a week), irrigation system for entire complex (daily), lawn rolling (twice a year), & de-thatching (twice a year)                                                                                                                                                                                                                                                                                                                                                                                                                                                                                                                                                                                                                                                                                                                                                                                                                                                                                                                                                                                                                                                                                                                                                                                                                                                                                                                                                                                                                                                                                                                                                                                                                                                                                                                                                                                                                                                                                                                                                            |
|                 |                                                                                                                                                                                                                                                                                                                                                                                                                                                                                                                                                                                                                                                                                                                                                                                                                                                                                                                                                                                                                                                                                                                                                                                                                                                                                                                                                                                                                                                                                                                                                                                                                                                                                                                                                                                                                                                                                                                                                                                                                                                                                                                                |

Strathroy Pitch Map & Locations - 2022 Rev G

Date: 2022-04-22

Page 3 of 8