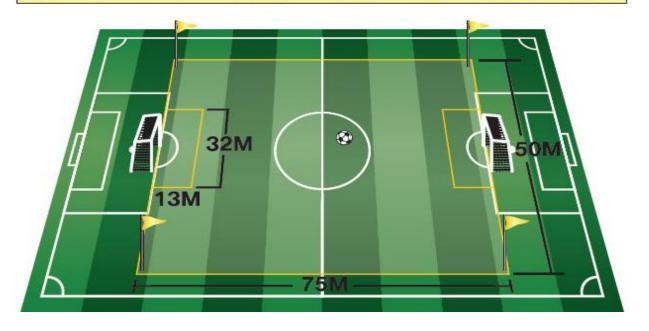

#### 9 v 9 Field

| Age | Ball | Min Field | Max Field | Goals      | Roster | Team       | Game   |
|-----|------|-----------|-----------|------------|--------|------------|--------|
| U11 | 4    | 42m x 60m | 55m x 75m | 6ft x 18ft | Max 16 | 9 indl' GK | 70 min |
| U12 | 4    | 42m x 60m | 55m x 75m | 6ft x 18ft | Max 16 | 9 indl' GK | 70 min |