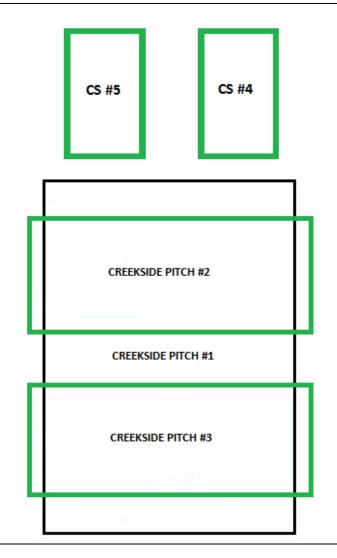

### **Bethel Creekside Soccer Fields**

24485 Adelaide Road, Strathroy, ON N7G 1A8 GPS Address 42.940598, -81.604127

|                 | G1 3 / (daress +2:3+0550)                                                                              |
|-----------------|--------------------------------------------------------------------------------------------------------|
| Details:        | 1 - Full Size Pitch typical game time is 6:30pm                                                        |
|                 | 2 - ¾ size 9v9 Pitches typical game time is 6:30pm                                                     |
|                 | 2 – Mini Soccer 5v5 Pitches typical game time is 6:30pm                                                |
| Season:         | Starts May 1 <sup>st</sup> – October 1 <sup>st</sup> (22 Weeks)                                        |
| Festivals:      | High School & Elementary School Festivals Throughout the Year.                                         |
| Accommodation:  | None, only equipment storage                                                                           |
| Seating:        | Not Provided                                                                                           |
| Dressing rooms: | n/a                                                                                                    |
| Washrooms:      | 2 Washrooms (Located in Adjacent Building)                                                             |
| Capacity:       | 70 Players during one time slot                                                                        |
| Parking:        | Accommodates up to 50 vehicles surrounding the facility                                                |
| Maintenance:    | Line Painting (once a week), grass cutting (once a week), and plans in place for an irrigation system. |
|                 |                                                                                                        |

#### Bethel Creekside Soccer Fields - 24485 County Road 81, Strathroy, ON N7G 1A8

| CS1       | 11v11 | White | 50 x 100 (min) 100 x 130 (max) |
|-----------|-------|-------|--------------------------------|
| CS2       | 9v9   | Blue  | 42 x 60 (min) 55 x 75 (max)    |
| CS3       | 9v9   | Blue  | 42 x 60 (min) 55 x 75 (max)    |
| CS4 – CS7 | 5v5   | White | 25 x 30 (min) 30 x 36 (max)    |