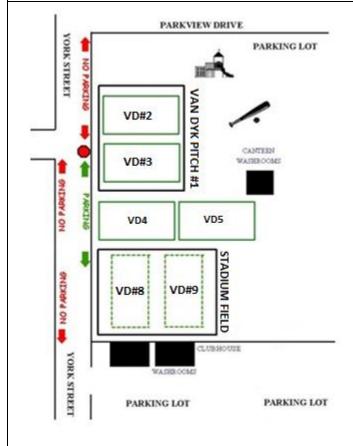

# Henk Van Dyk Soccer Complex – Yorkview Community Park

189 York St, Strathroy, Ontario N7G 4A1 GPS Address: 42 961115, -81 603578

| 2 - Full Size Pitches (with lights) typical game time is 6:45pm & 8:30pm                                                                                            |
|---------------------------------------------------------------------------------------------------------------------------------------------------------------------|
| 2 – Temporary ¾ Size 7v7 Pitches (with lights) typical game time is 6:45pm                                                                                          |
| 4 - ¾ size 7v7 Pitches typical game time is 6:45pm                                                                                                                  |
| 2 – Mini Soccer 5v5 Pitches (Temporary) typical game time is 6:45pm                                                                                                 |
| Starts May 1st – October 1st (22 Weeks)                                                                                                                             |
| TBD                                                                                                                                                                 |
| Ricco Foods Soccer Clubhouse – Capacity of 80 people, meeting room & equipment storage                                                                              |
| 3 Benches on Stadium Field 1 – 150 person capacity                                                                                                                  |
| 1 Home and 1 Visitor, includes showers and additional washrooms                                                                                                     |
| 4 inside & 1 portable washrooms                                                                                                                                     |
| 280 Players during one time slot                                                                                                                                    |
| Accommodates up to 300 vehicles surrounding the park.                                                                                                               |
| Line Painting (once a week), grass cutting (twice a week), irrigation system for entire complex (daily), lawn rolling (twice a year), & de-thatching (twice a year) |
|                                                                                                                                                                     |

Strathroy Pitch Map & Locations - 2022 Rev G

Date: 2022-04-22 Page 2 of 8