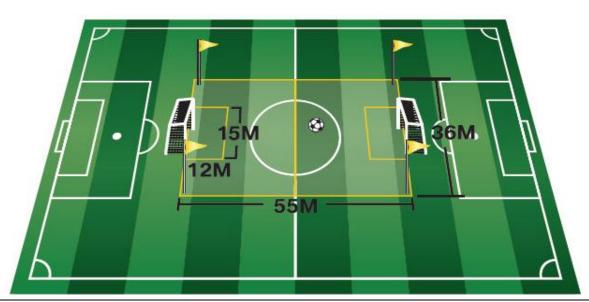

# 7 v 7 Field

| Age | Ball | Min Field | Max Field | Goals      | Roster | Team       | Game   |
|-----|------|-----------|-----------|------------|--------|------------|--------|
| U9  | 4    | 30m x 40m | 36m x 55m | 6ft x 16ft | Max 12 | 7 incl' GK | 50 min |
| U10 | 4    | 30m x 40m | 36m x 55m | 6ft x 16ft | Max 12 | 7 incl' GK | 50 min |