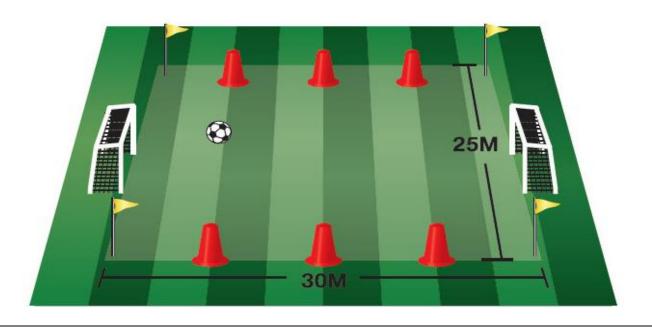

### 5 v 5 Field

| Age | Ball | Min Field | Max Field | Roster | Team      | Goals     | Game   |
|-----|------|-----------|-----------|--------|-----------|-----------|--------|
| U7  | 3    | 25m x 30m | 30m x 36m | Max 10 | 5 ind' GK | 5ft x 8ft | 40 min |
| U8  | 3    | 25m x 30m | 30m x 36m | Max 10 | 5 ind! GK | 5ft x 8ft | 40 min |