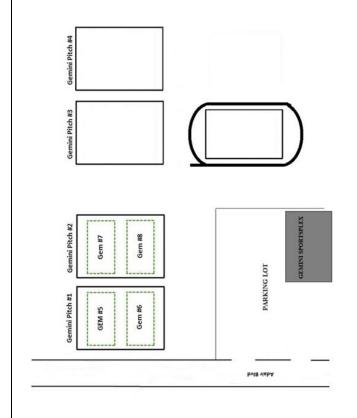

# **Gemini Sportsplex**

667 Adair Blvd, Strathroy, ON N7G 3H8 GPS Address 42.985007, -81.607547

| Details:        | 4 - Full Size Pitches primarily for practices, typical game time is 6:45pm                                      |
|-----------------|-----------------------------------------------------------------------------------------------------------------|
|                 | 4 - ¾ size 9v9 Pitches primarily for practices, typical game time is 6:45pm                                     |
| Season:         | Starts May 1 <sup>st</sup> – October 1 <sup>st</sup> (22 Weeks)                                                 |
| Festivals:      | TBD                                                                                                             |
| Accommodation:  | None, only equipment storage                                                                                    |
| Seating:        | Not Provided.                                                                                                   |
| Dressing rooms: | n/a                                                                                                             |
| Washrooms:      | available at the Gemini Sportsplex year-round.                                                                  |
| Capacity:       | 150 Players during one time slot                                                                                |
| Parking:        | Accommodates up to 160 vehicles surrounding the facility                                                        |
| Maintenance:    | Line Painting (once a week), grass cutting (twice a week), lawn rolling (twice a year), & an irrigation system. |
|                 |                                                                                                                 |

#### Gemini Sportsplex - 667 Adair Blvd, Strathroy, ON N7G 3H8

| GEM1 | 11v11 | White | 50 x 100 (min) 100 x 130 (max) |
|------|-------|-------|--------------------------------|
| GEM2 | 11v11 | White | 50 x 100 (min) 100 x 130 (max) |
| GEM3 | 11v11 | White | 50 x 100 (min) 100 x 130 (max) |
| GEM4 | 11v11 | White | 50 x 100 (min) 100 x 130 (max) |
| GEM5 | 9v9   | Blue  | 42 x 60 (min) 55 x 75 (max)    |
| GEM6 | 9v9   | Blue  | 42 x 60 (min) 55 x 75 (max)    |
| GEM7 | 9v9   | Blue  | 42 x 60 (min) 55 x 75 (max)    |
| GEM8 | 9v9   | Blue  | 42 x 60 (min) 55 x 75 (max)    |